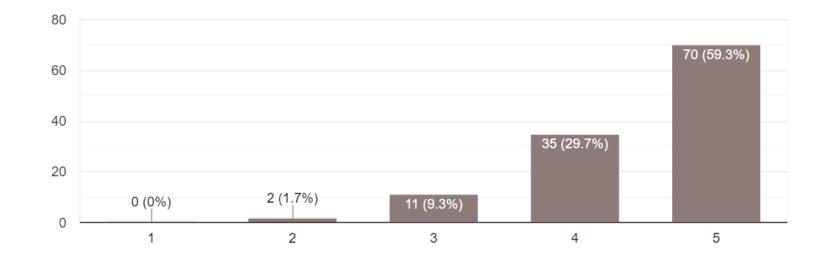

#### Your overall satisfaction

#### 118 responses

Your opinion of the venue (rooms, quality of refreshments, food, drink, helpers, etc)

 $\left[ \right]$ 