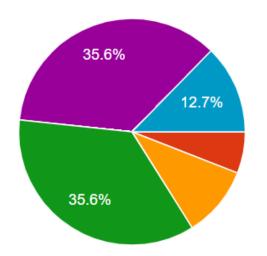

# Your satisfaction with evening social activities (Welcome Reception / Gala Dinner)