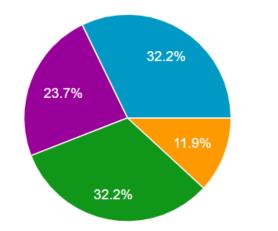

# Did the ENOTHE Pre-GA Workshops give you greater insight into ENOTHE developments?