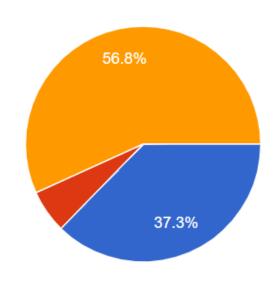

# Were the 2 student-only sessions (SPOT Forum and Student workshop) of value to you?

118 responses

Were the market places of value to you?