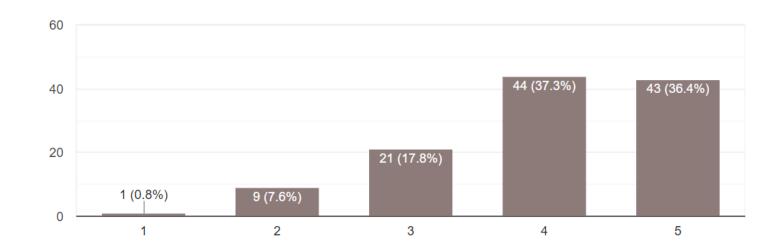

# Your satisfaction with evening social activities (Welcome Reception / Gala Dinner)