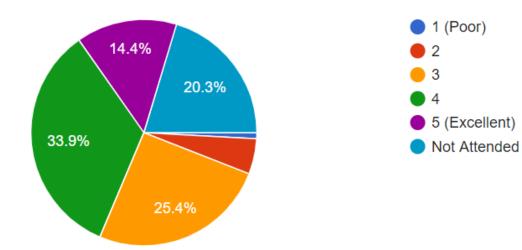

#### Your overall satisfaction

#### 118 responses

Your opinion of the venue (rooms, quality of refreshments, food, drink, helpers, etc)

 $\left[ \right]$ 