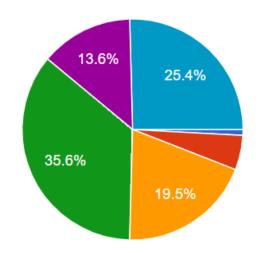

# Your satisfaction with evening social activities (Welcome Reception / Gala Dinner)