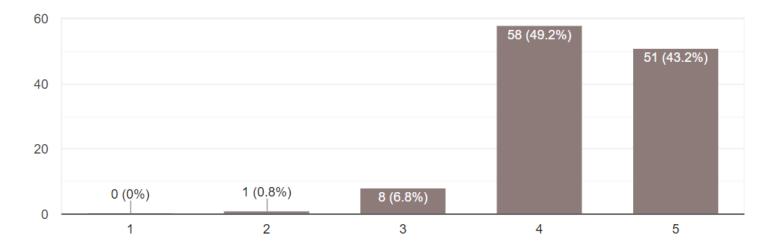

#### Your overall satisfaction

#### 118 responses

Your opinion of the venue (rooms, quality of refreshments, food, drink, helpers, etc)

 $\left[ \right]$ 