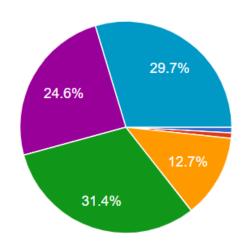

## The amount of time within the programme to network with all participants

118 responses

Has the Annual Meeting increased your awareness and engagement in the actions and activities of the ENOTHE board and members ?